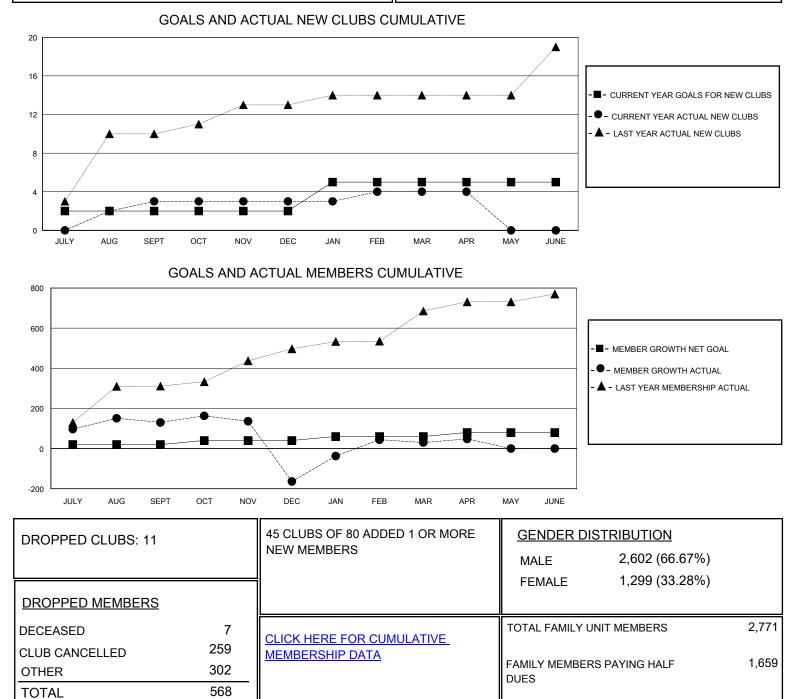

## MONTHLY MEMBERSHIP PROGRESS REPORT

District 320 E

Results as of: 4/30/2024

| GMT:                  |               |           |               |                       |                         |                         | GMT CA                                             |
|-----------------------|---------------|-----------|---------------|-----------------------|-------------------------|-------------------------|----------------------------------------------------|
| Clubs                 |               |           |               | Members               |                         |                         |                                                    |
| RESULTS FOR 2023-2024 |               |           |               | RESULTS FOR 2023-2024 |                         |                         |                                                    |
| QUARTER               | NEW CLUB GOAL | NEW CLUBS | DROPPED CLUBS | QUARTER               | IBER GROWTH NET<br>GOAL | MEMBER GROWTH<br>ACTUAL | DROPPED<br>MEMBERS ACTUAL<br>(including transfers) |
| JULY/AUG/SEPT         | 2             | 3         | 2             | JULY/AUG/SEPT         | 20                      | 284                     | 143                                                |
| OCT/NOV/DEC           | 0             | 0         | 8             | OCT/NOV/DEC           | 20                      | 101                     | 391                                                |
| JAN/FEB/MAR           | 3             | 1         | 0             | JAN/FEB/MAR           | 20                      | 262                     | 27                                                 |
| APR/MAY/JUNE          | 0             | 0         | 1             | APR/MAY/JUNE          | 20                      | 27                      | 7                                                  |